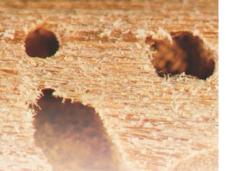

ان انڈوں میں سے پچھ دنوں (15 سے20 دن) کے بعد بچے نکل آتے ہیں جن میں زیادہ تر کارکن، چند محافظ (Soldiers)، مادائیں اور نرہوتے ہیں۔ بیکارکن زمین میں سے راستے بناتے ہوئے جہاں کہیں کٹری والی اشیاء ملتی ہیں وہاں پہنچ جاتے ہیں۔ اکثر بید دیکھا گیا ہے کہ اپنی کالونی (گھر) سے تقریباً 50 میٹر تک بیکارکن دیمک با آسانی عمارات تک پہنچ جاتے ہیں اور سخت جگہ پر اور دیواروں پر بیمٹی کی نالیاں بناتی ہوئی مختلف عمارات میں جہاں کہیں بھی لکڑی کا کام ہوا ہواس کو سخت نقصان پہنچاتی ہیں۔