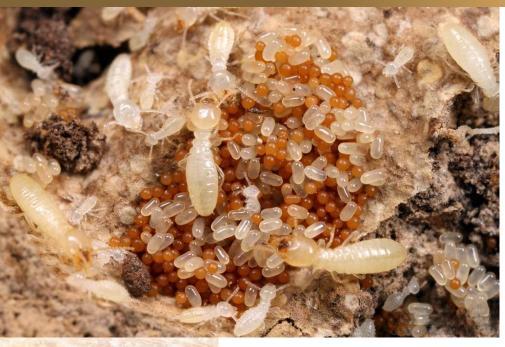

زمین میں موجود مناسب جگہ کو حاصل کر کے زمین کے اندر گھس جاتے ہیں۔ پھر یہ غول اپنا نیا گھر بنا تا ہے جہاں مادہ خوراک کھا کر جسامت میں خوب موٹی اور لمبی ہو جاتی ہے اور تقریباً ہر 3 سیکنڈ کے بعدایک انڈہ دیتی ہے اس طرح اپنی زندگی میں یہ ملکہ کروڑوں انڈے دیتی رہتی ہے۔

ان انڈوں میں سے پچھ دنوں (15 سے20 دن) کے بعد بچے نکل آتے ہیں جن میں زیادہ تر کارکن، چند محافظ (Soldiers)، مادائیں اور نرہوتے ہیں۔ بیکارکن زمین میں سے راستے بناتے ہوئے جہاں کہیں کٹری والی اشیاء ملتی ہیں وہاں پہنچ جاتے ہیں۔ اکثر بید دیکھا گیا ہے کہ اپنی کالونی (گھر) سے تقریباً 50 میٹر تک بیکارکن دیمک با آسانی عمارات تک پہنچ جاتے ہیں اور سخت جگہ پر اور دیواروں پر بیمٹی کی نالیاں بناتی ہوئی مختلف عمارات میں جہاں کہیں بھی لکڑی کا کام ہوا ہواس کو سخت نقصان پہنچاتی ہیں۔