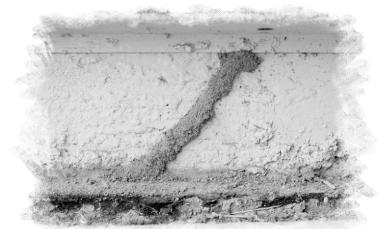

ان انڈوں میں سے پچھ دنوں (15 سے20 دن) کے بعد بچے نکل آتے ہیں جن میں زیادہ تر کارکن، چند محافظ (Soldiers)، مادائیں اور نرہوتے ہیں۔ بیکارکن زمین میں سے راستے بناتے ہوئے جہاں کہیں کٹری والی اشیاء ملتی ہیں وہاں پہنچ جاتے ہیں۔ اکثر بید دیکھا گیا ہے کہ اپنی کالونی (گھر) سے تقریباً 50 میٹر تک بیکارکن دیمک با آسانی عمارات تک پہنچ جاتے ہیں اور سخت جگہ پر اور دیواروں پر بیمٹی کی نالیاں بناتی ہوئی مختلف عمارات میں جہاں کہیں بھی لکڑی کا کام ہوا ہواس کو سخت نقصان پہنچاتی ہیں۔