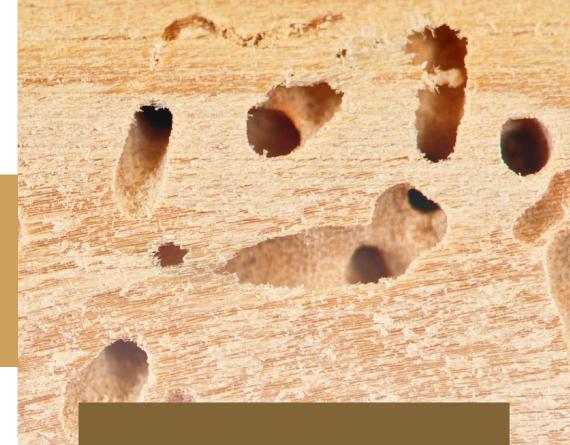

ان انڈوں میں سے پچھ دنوں (15 سے20 دن) کے بعد بچے نکل آتے ہیں جن میں زیادہ تر کارکن، چند محافظ (Soldiers)، مادائیں اور نرہوتے ہیں۔ بیکارکن زمین میں سے راستے بناتے ہوئے جہاں کہیں کٹری والی اشیاء ملتی ہیں وہاں پہنچ جاتے ہیں۔ اکثر بید دیکھا گیا ہے کہ اپنی کالونی (گھر) سے تقریباً 50 میٹر تک بیکارکن دیمک با آسانی عمارات تک پہنچ جاتے ہیں اور سخت جگہ پر اور دیواروں پر بیمٹی کی نالیاں بناتی ہوئی مختلف عمارات میں جہاں کہیں بھی لکڑی کا کام ہوا ہواس کو سخت نقصان پہنچاتی ہیں۔