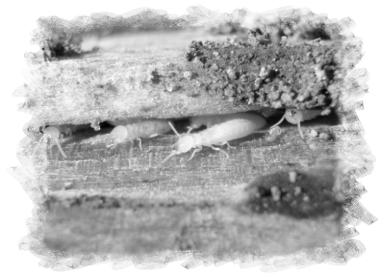

زمین میں موجود مناسب جگہ کو حاصل کر کے زمین کے اندر گھس جاتے ہیں۔ پھر یہ غول اپنا نیا گھر بنا تا ہے جہاں مادہ خوراک کھا کر جسامت میں خوب موٹی اور لمبی ہو جاتی ہے اور تقریباً ہر 3 سیکنڈ کے بعدایک انڈہ دیتی ہے اس طرح اپنی زندگی میں یہ ملکہ کروڑوں انڈے دیتی رہتی ہے۔

ان انڈوں میں سے پچھ دنوں (15 سے20 دن) کے بعد بچے نکل آتے ہیں جن میں زیادہ تر کارکن، چند محافظ (Soldiers)، مادائیں اور نرہوتے ہیں۔ بیکارکن زمین میں سے راستے بناتے ہوئے جہاں کہیں کٹری والی اشیاء ملتی ہیں وہاں پہنچ جاتے ہیں۔ اکثر بید دیکھا گیا ہے کہ اپنی کالونی (گھر) سے تقریباً 50 میٹر تک بیکارکن دیمک با آسانی عمارات تک پہنچ جاتے ہیں اور سخت جگہ پر اور دیواروں پر بیمٹی کی نالیاں بناتی ہوئی مختلف عمارات میں جہاں کہیں بھی لکڑی کا کام ہوا ہواس کو سخت نقصان پہنچاتی ہیں۔